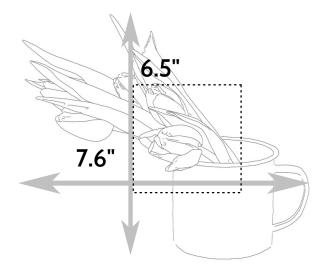

## Tulips Materials List

- Photo Credit: Pexels
- Surface: Light Grey Pastelmat
- Image size: 6.5"x7.6" 15.8x19.1cm

I have given you the whole line art so you can complete the drawing if you wish, or you can purchase the tutorial if you want to draw along with me.